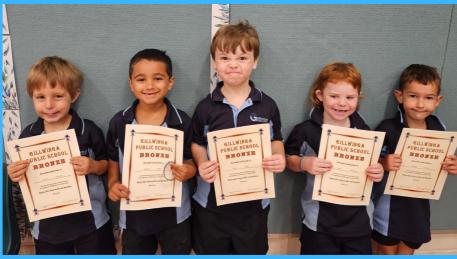

Partnerships :** over the next 12 months we are heavily investing in partnering with parents to support students between home and school. One initiative is focused on healthy food choices in our breakfast club. Please come along Tuesday mornings, grab a coffee and a bite to eat, chat with the teachers and your child.







**Reports and Parent teacher interviews:** 

Reports will be ready to receive in week 9 of this term. The reports will be emailed unless you indicate on the note coming home your prefer paper copies.

Teachers will send home notes of their availability for you, if you wish to organise an interview. This can be arranged as a face to face or phone chat.

## **PBL Focus**

## **Zones of Regulation**



## Whats happening at GPS

## **Award recipients**





























#### Week 6 winners: 5/6W Party time !!! 4 wins = Party

#### School attendance target 85% of students attending 90% of the time

Current attendance

51.9 % of students attending >90% of the time

## **Community News**