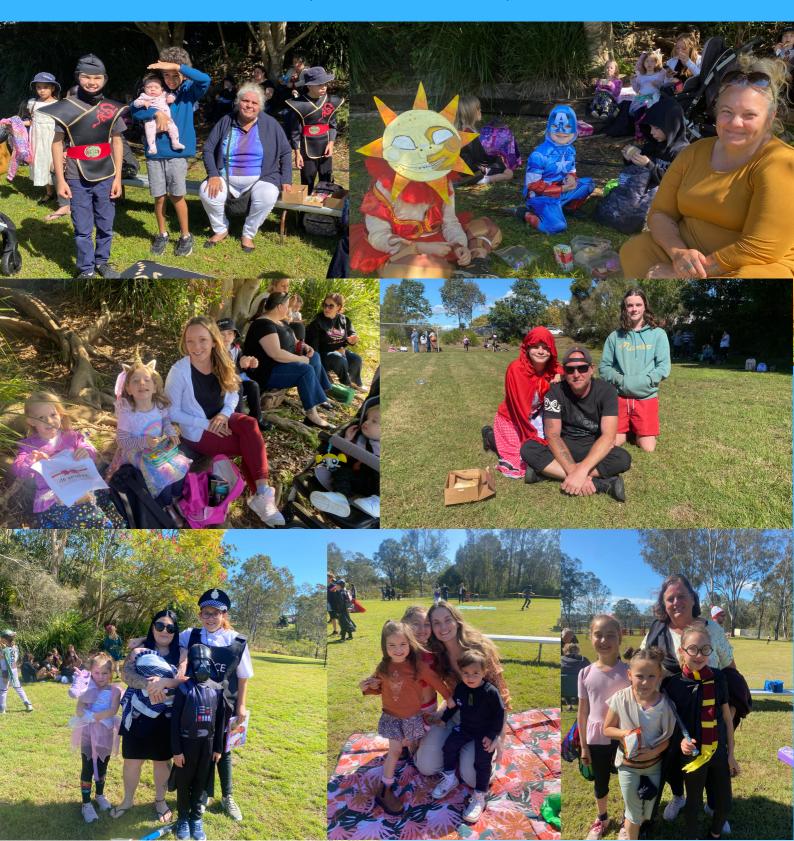

### Dear Families,

Thank you for your participation in recent school events, NAIDOC Community event and Book Week. The student feedback has been really positive, as student's enjoyed sharing their learning with their families.