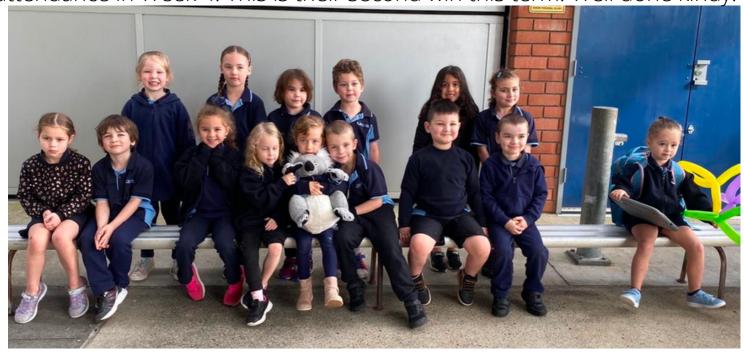

## **ATTENDANCE**

Kindergarten won the week with Dunggiirr for having the highest attendance in Week 4. This is their second win this term! Well done kindy.

3/4T won the week with Dunggiirr for having the highest attendance in Week 4. This is also their second win this term!

This term, any class who wins the week with Dunggiirr 3 times will win a class party!